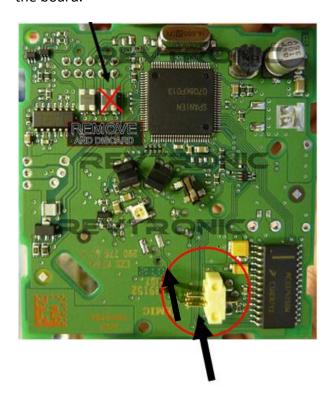

# Mercedes C Class W204 and E Class W212 (Black EZS) – JUMPER 2 ON

Desolder the 3 points, then gently unclip the points as shown below.

Remove the PCB and locate the brown component. Remove this component and reassemble the board.