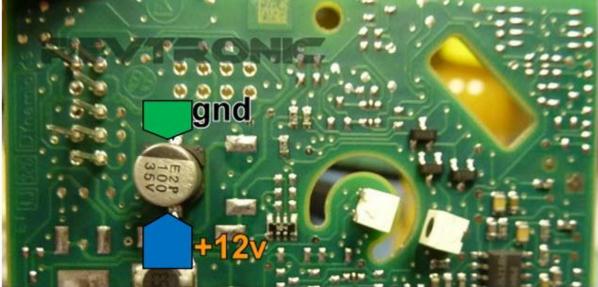

#### Option 2 – Fit Inside EZS – JUMPER 1 and 2 ON

Mercedes ML W164, R Class W251, GL W164 Mercedes-Benz

#### Mercedes W164 - Version 2 - JUMPER 1 and 2 ON

If your ML W164 does not start then please do the following modification, applies to V1 and V2.

Remove both resistors, then solder as in photo below. Then add the wire links.