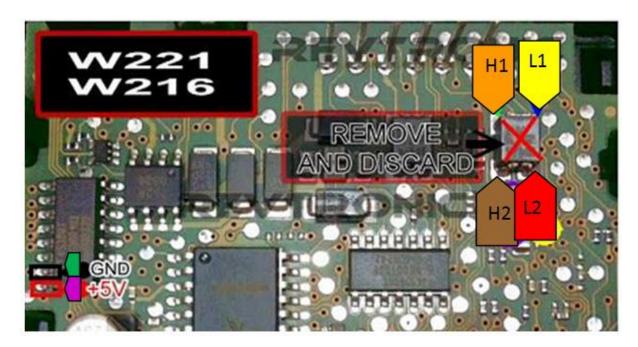

# Mercedes E Class, W212 – (Grey Back EZS) – JUMPER 2 ON

Gently unclip to access the other side of the board. Locate brown component and remove.

Other side of the board