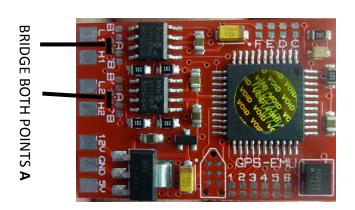

#### Option 2 – Fit Inside EZS – JUMPER 1 and 2 ON

Mercedes ML W164, R Class W251, GL W164 Mercedes-Benz

#### Mercedes W164 - Version 2 - JUMPER 1 and 2 ON

If your ML W164 does not start then please do the following modification, applies to V1 and V2.

Remove both resistors, then solder as in photo below. Then add the wire links.