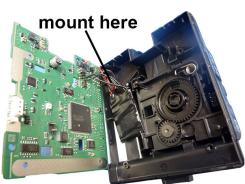

#### Option 2 – Fit Inside EZS – JUMPER 1 and 2 ON

Mercedes ML W164, R Class W251, GL W164 Mercedes-Benz