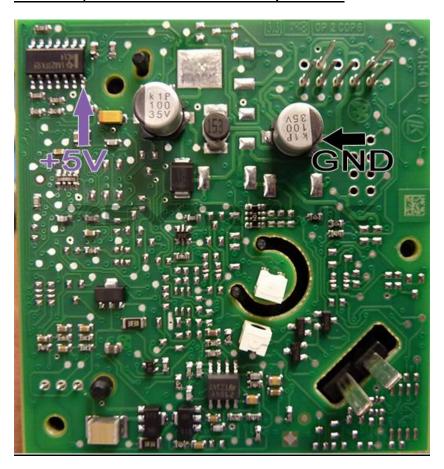

# Mercedes E Class, W212 – (Grey Back EZS) – JUMPER 2 ON

Gently unclip to access the other side of the board. Locate brown component and remove.

Other side of the board

#### <u>Top side – Power Connection</u>

# **Under Side -Connect CAN Wires**