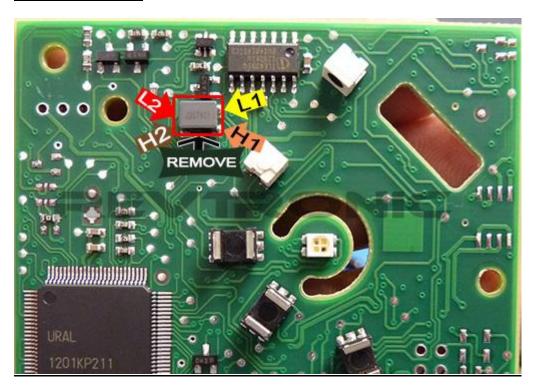

# Mercedes C Class W204 and E Class W212 (Black EZS) – JUMPER 2 ON

Desolder the 3 points, then gently unclip the points as shown below.

Remove the PCB and locate the brown component. Remove this component and reassemble the board.

# Mind the switch shown above.

Be careful when putting back the PCB.

Also Watch solder points L2 + H2 when soldering