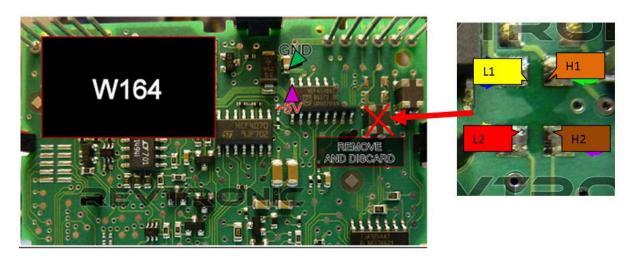

#### Option 2 – Fit Inside EZS – JUMPER 1 and 2 ON

Mercedes ML W164, R Class W251, GL W164 Mercedes-Benz

#### Mercedes W164 - Version 2 - JUMPER 1 and 2 ON

If your ML W164 does not start then please do the following modification, applies to V1 and V2.

Remove both resistors, then solder as in photo below. Then add the wire links.