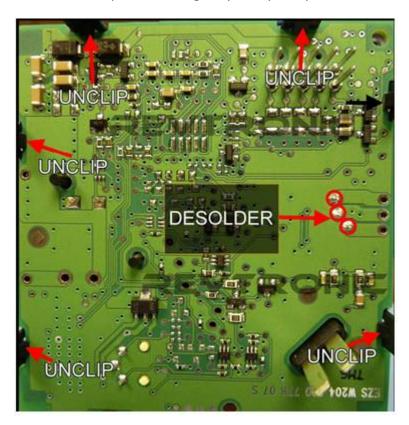

# Mercedes C Class W204 and E Class W212 (Black EZS) – JUMPER 2 ON

Desolder the 3 points, then gently unclip the points as shown below.

Remove the PCB and locate the brown component. Remove this component and reassemble the board.