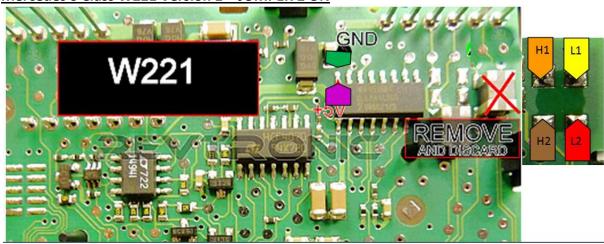

# Mercedes C Class W204 and E Class W212 (Black EZS) – JUMPER 2 ON

Desolder the 3 points, then gently unclip the points as shown below.

Remove the PCB and locate the brown component. Remove this component and reassemble the board.

# Mind the switch shown above.

Be careful when putting back the PCB.

Also Watch solder points L2 + H2 when soldering