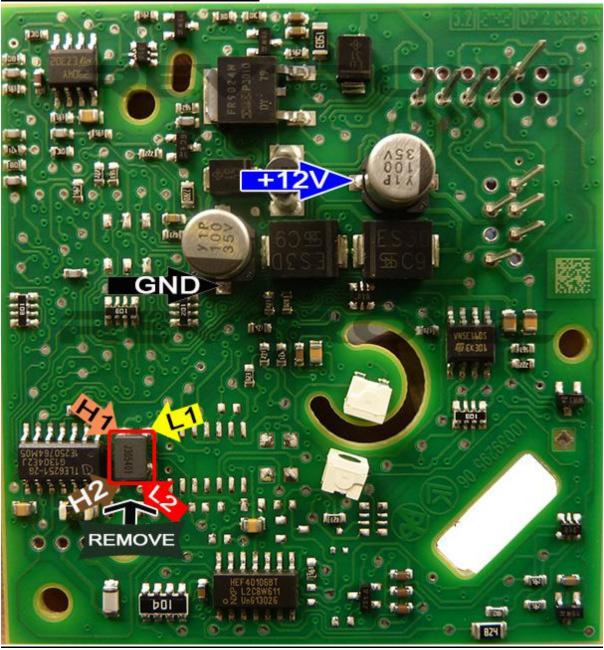

# Mercedes C Class W204 and E Class W212 (Black EZS) – JUMPER 2 ON

Desolder the 3 points, then gently unclip the points as shown below.

Remove the PCB and locate the brown component. Remove this component and reassemble the board.

# Mind the switch shown above.

Be careful when putting back the PCB.

Also Watch solder points L2 + H2 when soldering