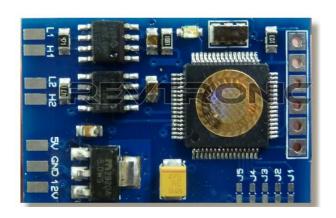

# **ULTIMATE PRO KEY (Blue Board Or Red Board) MERCEDES**

Please connect as in diagram below, don't forget the jumper settings.

- 1) All Jumpers OFF = Test Mode
- 2) Mercedes W204, W221, W212, W172, EZS OR DASH = J2 ON
  - 3) Mercedes W164 GL/ML = J1 + J2
- 4) Mercedes ML/GL/A/B/CLA/W205/W222 CLASS (W166) EZS OBD Filter = J5-J4 OFF , J3-J2-J1 ON