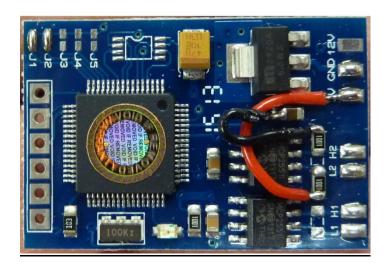

# REVTRONIC

# **ULTIMATE PRO KEY (Blue Board Or Red Board) MERCEDES**

Please connect as in diagram below, don't forget the jumper settings.

- 1) All Jumpers OFF = Test Mode
- 2) Mercedes W204, W221, W212, W172, EZS OR DASH = J2 ON
  - 3) Mercedes W164 GL/ML = J1 + J2
- 4) Mercedes ML/GL/A/B/CLA/W205/W222 CLASS (W166) EZS OBD Filter = J5-J4 OFF , J3-J2-J1 ON