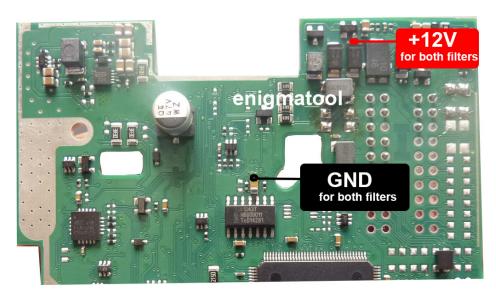

s W166 Dash Connection, W176 A CLASS – J2 ON , Rest OFF

The W166 needs 2 filters, one for dash and one for the ezs.



# Alternative Power Connection (Can connections same as above)



By fitting this to the dash the displayed value will be shown.

If you would like the diagnostic reading to show correct value the fit a Pro Key to the

EZS. Mercedes W166 - EZS Connection - OBD Filter = J5,J4 OFF, J3-J2-J1 ON

#### <u>Top side – Power Connection</u>



# **Under Side -Connect CAN Wires**



# W172 SLK, New CLS – JUMPER 2 ON Top of Board



# **Underside of Board**



#### Most Mercedes with FBS4 (Sticker in EZS shows FBS4) (E Class , CLS etc) JUMPER 2 -ON





#### SLS W197 – EZS CONNECTIONS – JUMPER 2 – ON





#### C CLASS W205 AND S CLASS W222- NEED TO USE 2 CAN FILTERS INSIDE EZS









www.enigmatool.co.uk