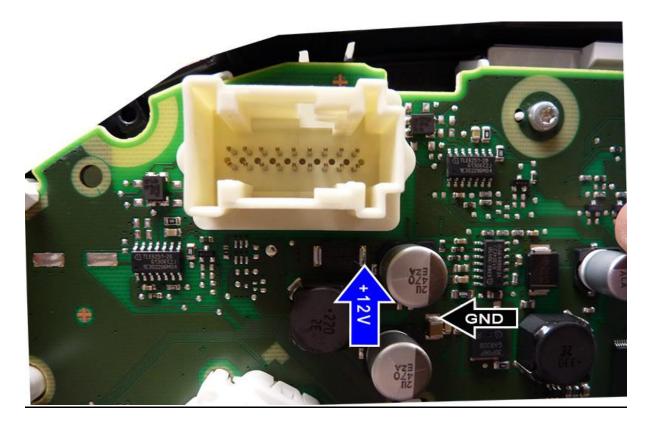

eful when putting back the PCB.

Also Watch solder points L2 + H2 when soldering



# Mercedes E Class, W212 – (Grey Back EZS) – JUMPER 2 ON

Gently unclip to access the other side of the board. Locate brown component and remove.







Other side of the board

#### Option 2 – Fit Inside EZS – JUMPER 1 and 2 ON

Mercedes ML W164, R Class W251, GL W164 Mercedes-Benz



#### Mercedes W164 - Version 2 - JUMPER 1 and 2 ON



If your ML W164 does not start then please do the following modification, applies to V1 and V2.

Remove both resistors, then solder as in photo below. Then add the wire links.



#### Mercedes W166 Dash Connection, W176 A CLASS – J2 ON , Rest OFF

The W166 needs 2 filters, one for dash and one for the ezs.



# Alternative Power Connection (Can connections same as above)



By fitting this to the dash the displayed value will be shown.

If you would like the diagnostic reading to show correct value the fit a Pro Key to the

EZS. Mercedes W166 - EZS Connection - OBD Filter = J5,J4 OFF, J3-J2-J1 ON

#### <u>Top side – Power Connection</u>



# **Under Side -Connect CAN Wires**



# W172 SLK, New CLS – JUMPER 2 ON Top of Board



# **Underside of Board**



#### Most Mercedes with FBS4 (Sticker in EZS shows FBS4) (E Class , CLS etc) JUMPER 2 -ON





#### SLS W197 – EZS CONNECTIONS – JUMPER 2 – ON





#### C CLASS W205 AND S CLASS W222- NEED TO USE 2 CAN FILTERS INSIDE EZS









www.enigmatool.co.uk