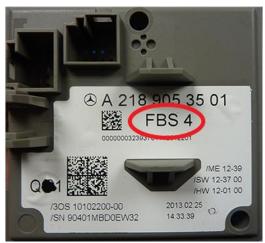

#### Most Mercedes with FBS4 (Sticker in EZS shows FBS4) (E Class , CLS etc) JUMPER 2 -ON