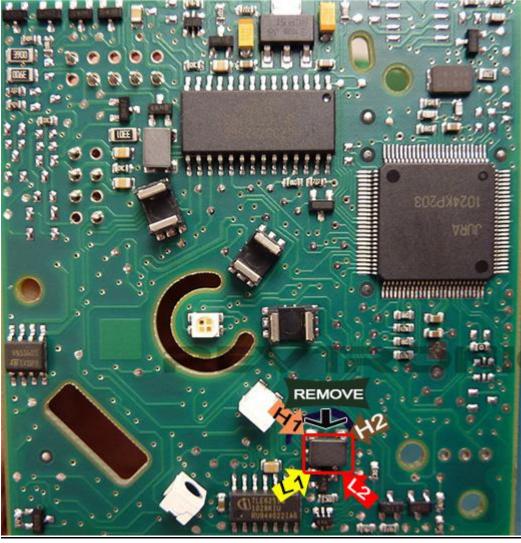

# Mercedes E Class, W212 – (Grey Back EZS) – JUMPER 2 ON

Gently unclip to access the other side of the board. Locate brown component and remove.

Other side of the board