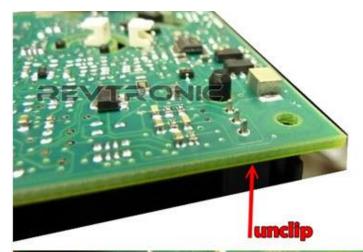

# Mercedes E Class, W212 – (Grey Back EZS) – JUMPER 2 ON

Gently unclip to access the other side of the board. Locate brown component and remove.

Other side of the board