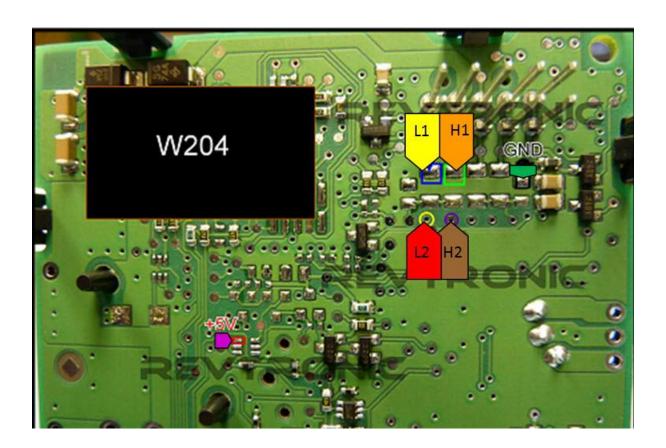

# Mind the switch shown above.

Be careful when putting back the PCB.

Also Watch solder points L2 + H2 when soldering