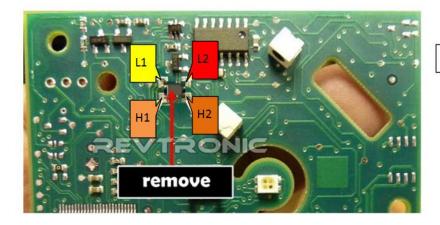

#### Mercedes W164 - Version 2 - JUMPER 1 and 2 ON

If your ML W164 does not start then please do the following modification, applies to V1 and V2.

Remove both resistors, then solder as in photo below. Then add the wire links.