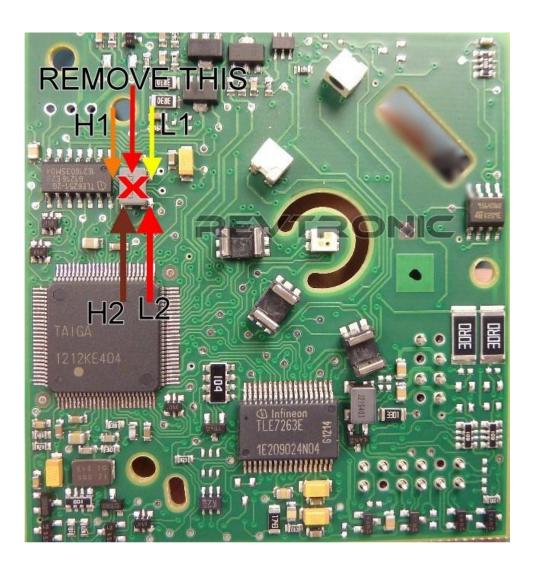

# Mercedes C Class W204 and E Class W212 (Black EZS) – JUMPER 2 ON

Desolder the 3 points, then gently unclip the points as shown below.

Remove the PCB and locate the brown component. Remove this component and reassemble the board.

# Mind the switch shown above.

Be careful when putting back the PCB.

Also Watch solder points L2 + H2 when soldering