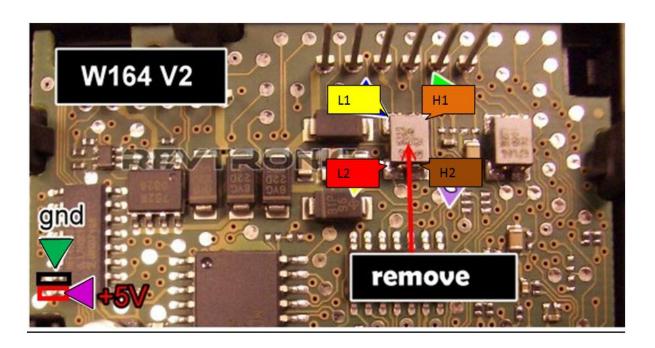

#### Mercedes W164 - Version 2 - JUMPER 1 and 2 ON

If your ML W164 does not start then please do the following modification, applies to V1 and V2.

Remove both resistors, then solder as in photo below. Then add the wire links.