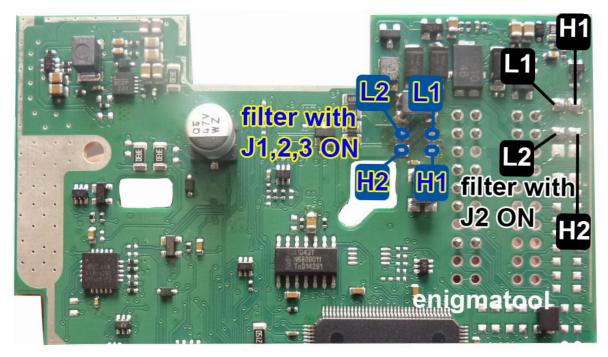

# Mercedes C Class W204 and E Class W212 (Black EZS) – JUMPER 2 ON

Desolder the 3 points, then gently unclip the points as shown below.

Remove the PCB and locate the brown component. Remove this component and reassemble the board.

# Mind the switch shown above.

Be careful when putting back the PCB.

Also Watch solder points L2 + H2 when soldering