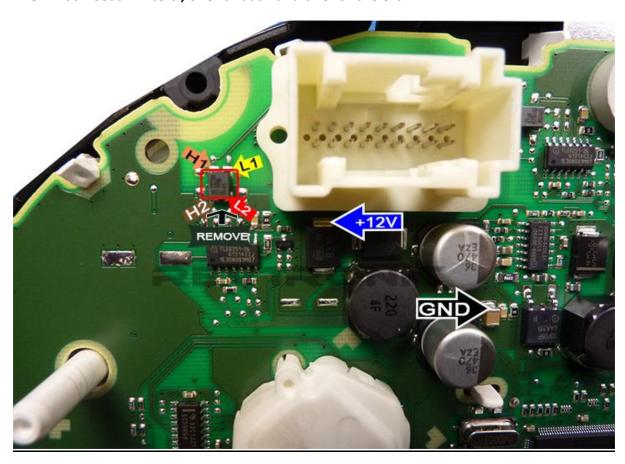

# Mercedes C Class W204 and E Class W212 (Black EZS) – JUMPER 2 ON

Desolder the 3 points, then gently unclip the points as shown below.

Remove the PCB and locate the brown component. Remove this component and reassemble the board.

# Mind the switch shown above.

Be careful when putting back the PCB.

Also Watch solder points L2 + H2 when soldering