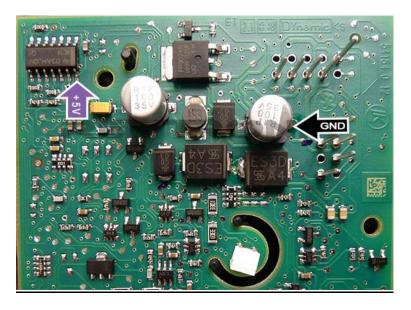

# Mercedes E Class, W212 – (Grey Back EZS) – JUMPER 2 ON

Gently unclip to access the other side of the board. Locate brown component and remove.

Other side of the board