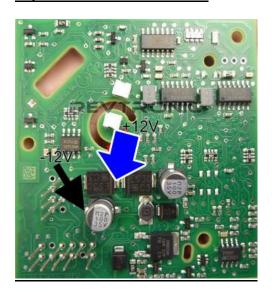

# Alternative Power Connection (Can connections same as above)

By fitting this to the dash the displayed value will be shown.

If you would like the diagnostic reading to show correct value the fit a Pro Key to the