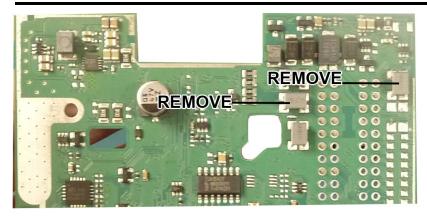

# Mercedes C Class W204 and E Class W212 (Black EZS) – JUMPER 2 ON

Desolder the 3 points, then gently unclip the points as shown below.

Remove the PCB and locate the brown component. Remove this component and reassemble the board.