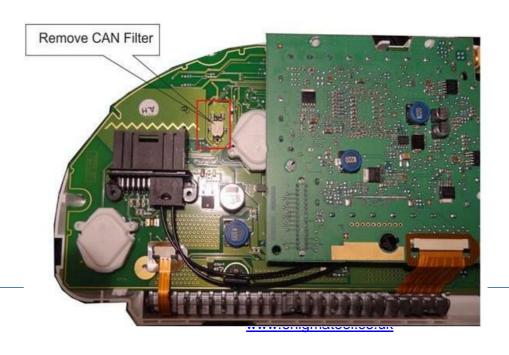

# **ULTIMATE PRO KEY (Red Board) BMW**

Please connect as in diagram below, don't forget the jumper settings.

- 1) All Jumpers OFF = Test Mode
- 2) BMW F Series (CAS or Dash) = J3 ON