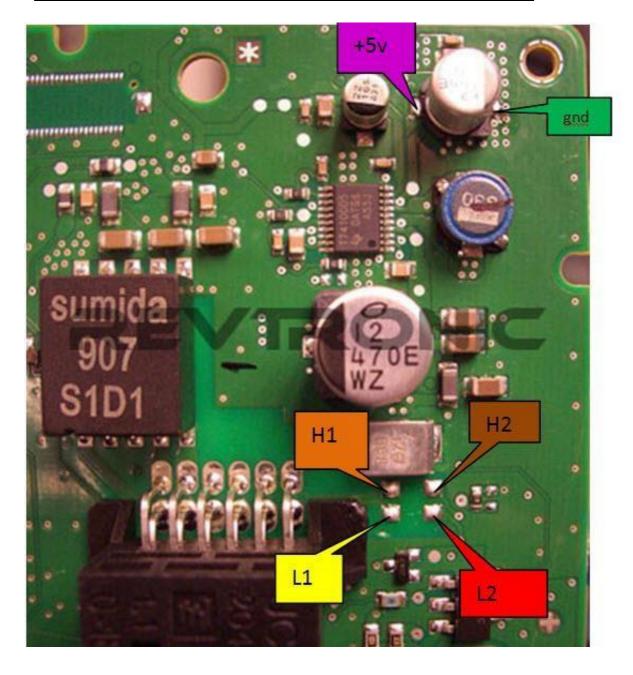

# **ULTIMATE PRO KEY (Red Board) BMW**

Please connect as in diagram below, don't forget the jumper settings.



- 1) All Jumpers OFF = Test Mode
- 2) BMW F Series (CAS or Dash) = J3 ON

#### BMW CAS 4 - MCU 5M48H - JUMPER 3 ON

Suitablefor7SeriesF01,5SeriesGTF07,5SeriesF10,1SeriesF20,3SeriesF30fittedwithCAS4 with MCU mask 5M48H.





www.enigmatool.co.uk



### BMW 1 Series F20 / 3 Series F30 / 4 Series F32 Back of dash – JUMPER 3 ON





BMW 1 Series F20 / 3 Series F30/ 4 Series F32 Back of dash – JUMPER 3 ON



### BMW F30 3 SERIES , 4 SERIES F32 WITH MOST CONNECTOR – JUMPER 3 ON



### BMW 5 Series F10 / 7 Series F01 Back of dash – JUMPER 3 ON





### BMW X5 (F15) Back Of Dash – JUMPER 3 ON



#### BMW X5 (F15) Back Of Dash V2 - JUMPER 3 ON



## NEW Mini - F56/F55 Paceman/Countryman- Back Of Dash - JUMPER 3 ON





#### BMW 5/7 Series (G Chassis)