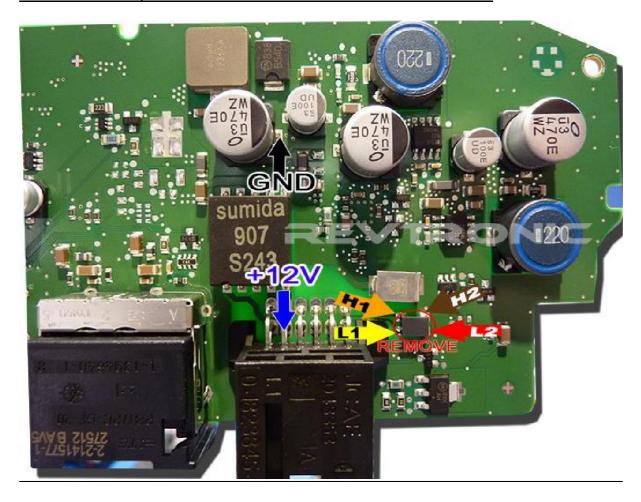

### BMW X5 (F15) Back Of Dash – JUMPER 3 ON

#### BMW X5 (F15) Back Of Dash V2 - JUMPER 3 ON