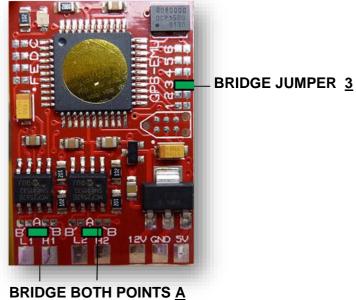

# **ULTIMATE PRO KEY (Red Board) BMW**

Please connect as in diagram below, don't forget the jumper settings.

- 1) All Jumpers OFF = Test Mode
- 2) BMW F Series (CAS or Dash) = J3 ON

#### BMW CAS 4 - MCU 5M48H - JUMPER 3 ON

Suitablefor7SeriesF01,5SeriesGTF07,5SeriesF10,1SeriesF20,3SeriesF30fittedwithCAS4 with MCU mask 5M48H.

www.enigmatool.co.uk