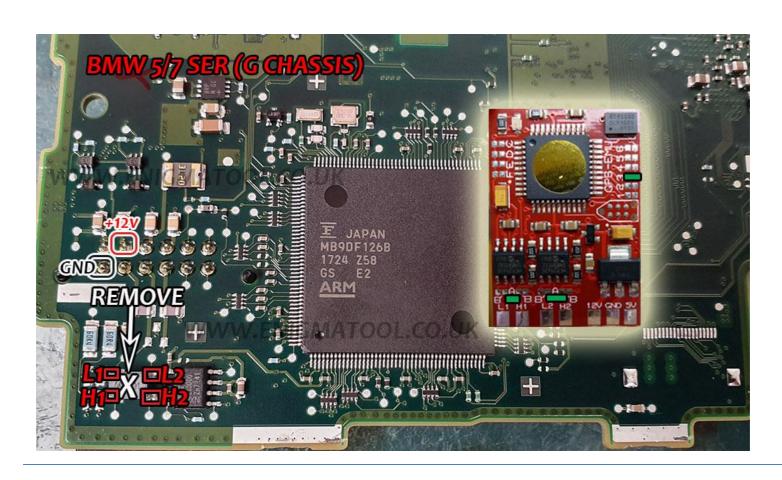

am below, don't forget the jumper settings.



- 1) All Jumpers OFF = Test Mode
- 2) BMW F Series (CAS or Dash) = J3 ON

#### BMW CAS 4 - MCU 5M48H - JUMPER 3 ON

Suitablefor7SeriesF01,5SeriesGTF07,5SeriesF10,1SeriesF20,3SeriesF30fittedwithCAS4 with MCU mask 5M48H.





www.enigmatool.co.uk



### BMW 1 Series F20 / 3 Series F30 / 4 Series F32 Back of dash – JUMPER 3 ON





BMW 1 Series F20 / 3 Series F30/ 4 Series F32 Back of dash – JUMPER 3 ON



### BMW F30 3 SERIES , 4 SERIES F32 WITH MOST CONNECTOR – JUMPER 3 ON



### BMW 5 Series F10 / 7 Series F01 Back of dash – JUMPER 3 ON





### BMW X5 (F15) Back Of Dash – JUMPER 3 ON



#### BMW X5 (F15) Back Of Dash V2 - JUMPER 3 ON



## NEW Mini - F56/F55 Paceman/Countryman- Back Of Dash - JUMPER 3 ON





#### BMW 5/7 Series (G Chassis)