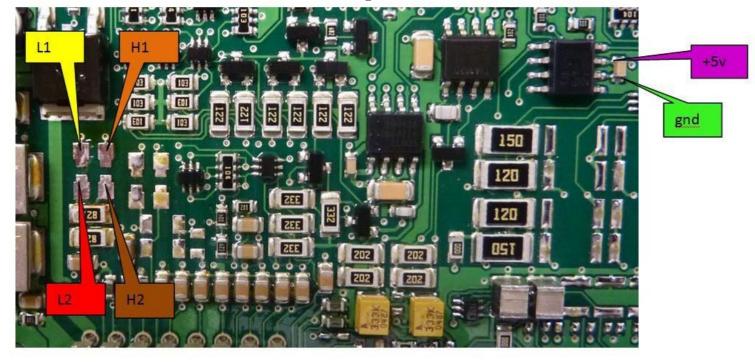

# **ULTIMATE PRO KEY (Red Board) BMW**

Please connect as in diagram below, don't forget the jumper settings.



- 1) All Jumpers OFF = Test Mode
- 2) BMW F Series (CAS or Dash) = J3 ON

#### BMW CAS 4 - MCU 5M48H - JUMPER 3 ON

Suitablefor7SeriesF01,5SeriesGTF07,5SeriesF10,1SeriesF20,3SeriesF30fittedwithCAS4 with MCU mask 5M48H.





www.enigmatool.co.uk



### BMW 1 Series F20 / 3 Series F30 / 4 Series F32 Back of dash – JUMPER 3 ON





BMW 1 Series F20 / 3 Series F30/ 4 Series F32 Back of dash – JUMPER 3 ON



### BMW F30 3 SERIES , 4 SERIES F32 WITH MOST CONNECTOR – JUMPER 3 ON



### BMW 5 Series F10 / 7 Series F01 Back of dash – JUMPER 3 ON





### BMW X5 (F15) Back Of Dash – JUMPER 3 ON



#### BMW X5 (F15) Back Of Dash V2 - JUMPER 3 ON



## NEW Mini - F56/F55 Paceman/Countryman- Back Of Dash - JUMPER 3 ON





#### BMW 5/7 Series (G Chassis)