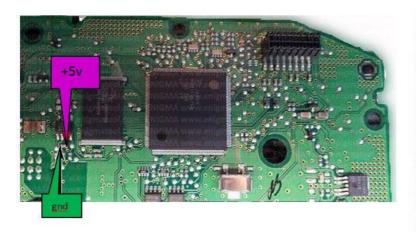

#### BMW CAS 4 - MCU 5M48H - JUMPER 3 ON

Suitablefor7SeriesF01,5SeriesGTF07,5SeriesF10,1SeriesF20,3SeriesF30fittedwithCAS4 with MCU mask 5M48H.

www.enigmatool.co.uk