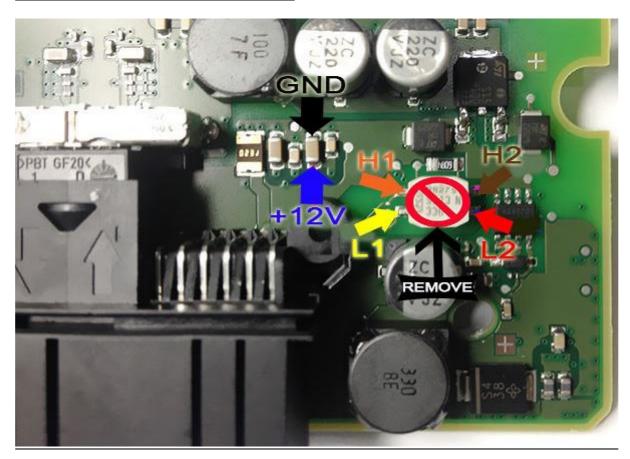

# **ULTIMATE PRO KEY (Red Board) BMW**

Please connect as in diagram below, don't forget the jumper settings.



- 1) All Jumpers OFF = Test Mode
- 2) BMW F Series (CAS or Dash) = J3 ON

#### BMW CAS 4 - MCU 5M48H - JUMPER 3 ON

Suitablefor7SeriesF01,5SeriesGTF07,5SeriesF10,1SeriesF20,3SeriesF30fittedwithCAS4 with MCU mask 5M48H.





www.enigmatool.co.uk



### BMW 1 Series F20 / 3 Series F30 / 4 Series F32 Back of dash – JUMPER 3 ON





BMW 1 Series F20 / 3 Series F30/ 4 Series F32 Back of dash – JUMPER 3 ON



### BMW F30 3 SERIES , 4 SERIES F32 WITH MOST CONNECTOR – JUMPER 3 ON



### BMW 5 Series F10 / 7 Series F01 Back of dash – JUMPER 3 ON





### BMW X5 (F15) Back Of Dash – JUMPER 3 ON



#### BMW X5 (F15) Back Of Dash V2 - JUMPER 3 ON



## NEW Mini - F56/F55 Paceman/Countryman- Back Of Dash - JUMPER 3 ON





#### BMW 5/7 Series (G Chassis)