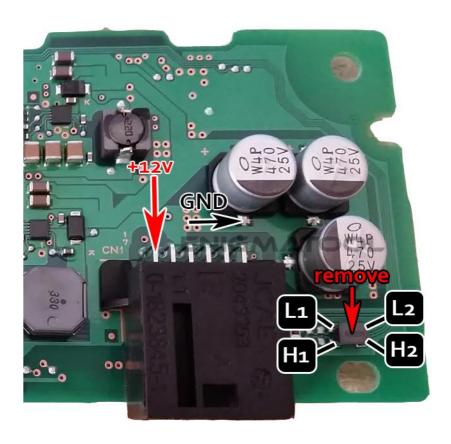

### BMW X5 (F15) Back Of Dash – JUMPER 3 ON

#### BMW X5 (F15) Back Of Dash V2 - JUMPER 3 ON