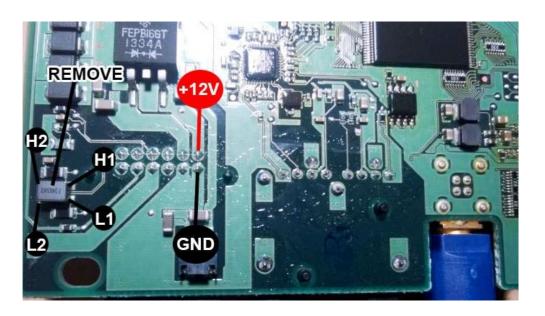

rd) BMW**

Please connect as in diagram below, don't forget the jumper settings.



- 1) All Jumpers OFF = Test Mode
- 2) BMW F Series (CAS or Dash) = J3 ON

#### BMW CAS 4 - MCU 5M48H - JUMPER 3 ON

Suitablefor7SeriesF01,5SeriesGTF07,5SeriesF10,1SeriesF20,3SeriesF30fittedwithCAS4 with MCU mask 5M48H.





www.enigmatool.co.uk



### BMW 1 Series F20 / 3 Series F30 / 4 Series F32 Back of dash – JUMPER 3 ON





BMW 1 Series F20 / 3 Series F30/ 4 Series F32 Back of dash – JUMPER 3 ON



### BMW F30 3 SERIES , 4 SERIES F32 WITH MOST CONNECTOR – JUMPER 3 ON



### BMW 5 Series F10 / 7 Series F01 Back of dash – JUMPER 3 ON





### BMW X5 (F15) Back Of Dash – JUMPER 3 ON



#### BMW X5 (F15) Back Of Dash V2 - JUMPER 3 ON



## NEW Mini - F56/F55 Paceman/Countryman- Back Of Dash - JUMPER 3 ON





#### BMW 5/7 Series (G Chassis)