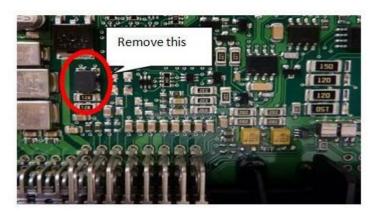

# **ULTIMATE PRO KEY (Red Board) BMW**

Please connect as in diagram below, don't forget the jumper settings.



- 1) All Jumpers OFF = Test Mode
- 2) BMW F Series (CAS or Dash) = J3 ON

#### BMW CAS 4 - MCU 5M48H - JUMPER 3 ON

Suitablefor7SeriesF01,5SeriesGTF07,5SeriesF10,1SeriesF20,3SeriesF30fittedwithCAS4 with MCU mask 5M48H.





www.enigmatool.co.uk



### BMW 1 Series F20 / 3 Series F30 / 4 Series F32 Back of dash – JUMPER 3 ON





BMW 1 Series F20 / 3 Series F30/ 4 Series F32 Back of dash – JUMPER 3 ON



### BMW F30 3 SERIES , 4 SERIES F32 WITH MOST CONNECTOR – JUMPER 3 ON



### BMW 5 Series F10 / 7 Series F01 Back of dash – JUMPER 3 ON





### BMW X5 (F15) Back Of Dash – JUMPER 3 ON



#### BMW X5 (F15) Back Of Dash V2 - JUMPER 3 ON



## NEW Mini - F56/F55 Paceman/Countryman- Back Of Dash - JUMPER 3 ON





#### BMW 5/7 Series (G Chassis)