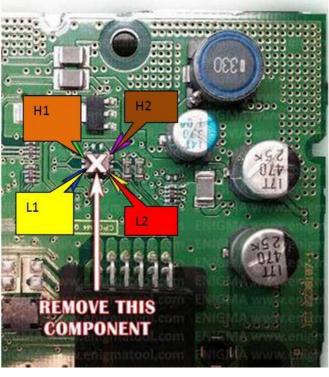

### BMW 1 Series F20 / 3 Series F30 / 4 Series F32 Back of dash – JUMPER 3 ON

BMW 1 Series F20 / 3 Series F30/ 4 Series F32 Back of dash – JUMPER 3 ON