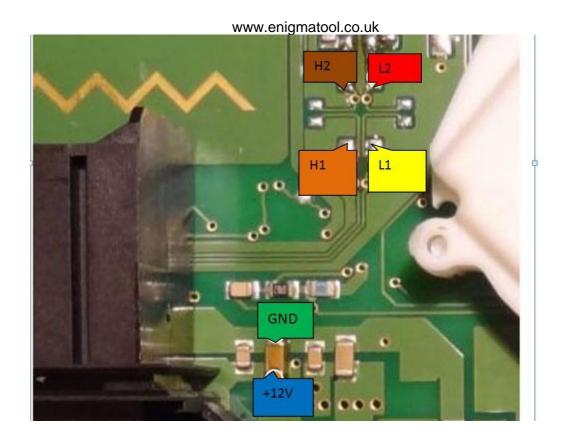

# **ULTIMATE PRO KEY (Red Board) BMW**

Please connect as in diagram below, don't forget the jumper settings.



- 1) All Jumpers OFF = Test Mode
- 2) BMW F Series (CAS or Dash) = J3 ON

#### BMW CAS 4 - MCU 5M48H - JUMPER 3 ON

Suitablefor7SeriesF01,5SeriesGTF07,5SeriesF10,1SeriesF20,3SeriesF30fittedwithCAS4 with MCU mask 5M48H.





www.enigmatool.co.uk



### BMW 1 Series F20 / 3 Series F30 / 4 Series F32 Back of dash – JUMPER 3 ON





BMW 1 Series F20 / 3 Series F30/ 4 Series F32 Back of dash – JUMPER 3 ON



### BMW F30 3 SERIES , 4 SERIES F32 WITH MOST CONNECTOR – JUMPER 3 ON



### BMW 5 Series F10 / 7 Series F01 Back of dash – JUMPER 3 ON





### BMW X5 (F15) Back Of Dash – JUMPER 3 ON



#### BMW X5 (F15) Back Of Dash V2 - JUMPER 3 ON



## NEW Mini - F56/F55 Paceman/Countryman- Back Of Dash - JUMPER 3 ON





#### BMW 5/7 Series (G Chassis)