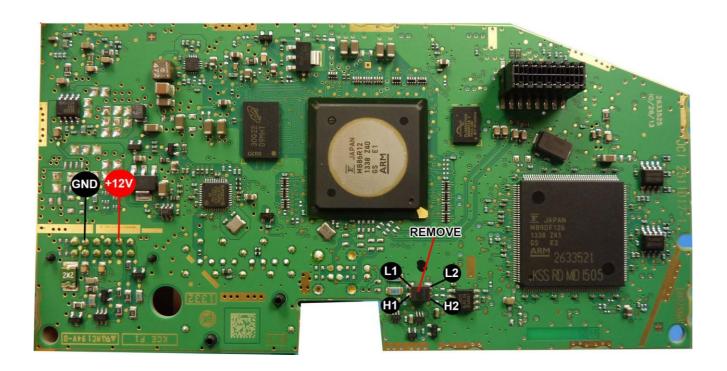

# **ULTIMATE PRO KEY (Red Board) BMW**

Please connect as in diagram below, don't forget the jumper settings.



- 1) All Jumpers OFF = Test Mode
- 2) BMW F Series (CAS or Dash) = J3 ON

#### BMW CAS 4 - MCU 5M48H - JUMPER 3 ON

Suitablefor7SeriesF01,5SeriesGTF07,5SeriesF10,1SeriesF20,3SeriesF30fittedwithCAS4 with MCU mask 5M48H.





www.enigmatool.co.uk



### BMW 1 Series F20 / 3 Series F30 / 4 Series F32 Back of dash – JUMPER 3 ON





BMW 1 Series F20 / 3 Series F30/ 4 Series F32 Back of dash – JUMPER 3 ON



### BMW F30 3 SERIES , 4 SERIES F32 WITH MOST CONNECTOR – JUMPER 3 ON



### BMW 5 Series F10 / 7 Series F01 Back of dash – JUMPER 3 ON





### BMW X5 (F15) Back Of Dash – JUMPER 3 ON



#### BMW X5 (F15) Back Of Dash V2 - JUMPER 3 ON



## NEW Mini - F56/F55 Paceman/Countryman- Back Of Dash - JUMPER 3 ON





#### BMW 5/7 Series (G Chassis)